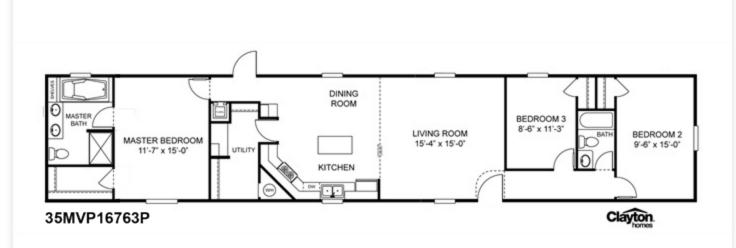

## A - MVP 16X763P (HIDDEN PANTRY)

3 Beds · 2 Bath · 1190 sq. ft. · 76' width · 16' depth

Home Plan 35MVP16763PH

## **Features**

Separate Tub and Shower Utility Room

Split Bedrooms Open Floorplan Kitchen Island Double Sinks in Bath

The home series and floor plans shown all have starting prices within the price range indicated. Your local Home Center can quote you specific prices and terms of purchase for specific homes. Clayton invests in continuous product and process improvement. All home series, floor plans, specifications, dimensions, features, materials, availability, and starting prices shown are artist's renderings or estimates and are subject to change without notice or obligation. Dimensions are nominal and length and width measurements are from exterior wall to exterior wall. Starting prices include the home only, plus typical delivery and installation. Starting prices do not include other costs such as taxes, title fees, insurance premiums, filing or recording fees, land or improvements to the land, optional home features, optional delivery or installation services, wheels and axles, community or homeowner association fees, or any other items not shown on Agreement and related documents (your RCA). Your RCA will show the details of your purchase. 2011 Clayton. All rights reserved.